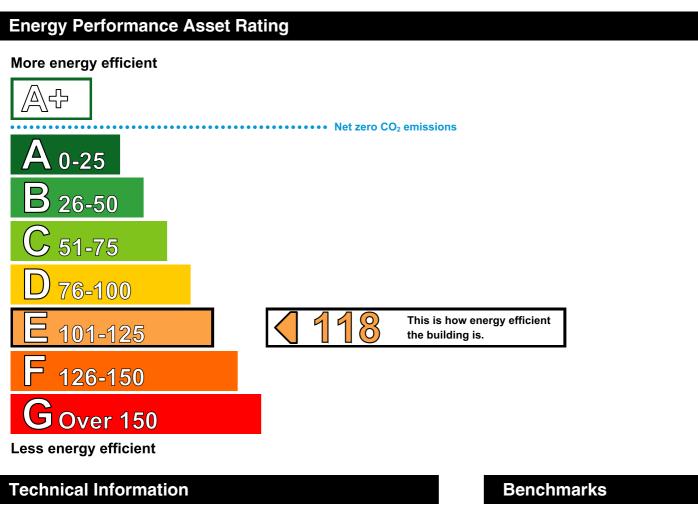

Main heating fuel:OilBuilding environment:Heating and Natural VentilationTotal useful floor area (m²):75Building complexity (NOS level):3Building emission rate (kgCO2/m²):99.8

Buildings similar to this one could have ratings as follows:

41 109

If typical of the existing stock

If newly built